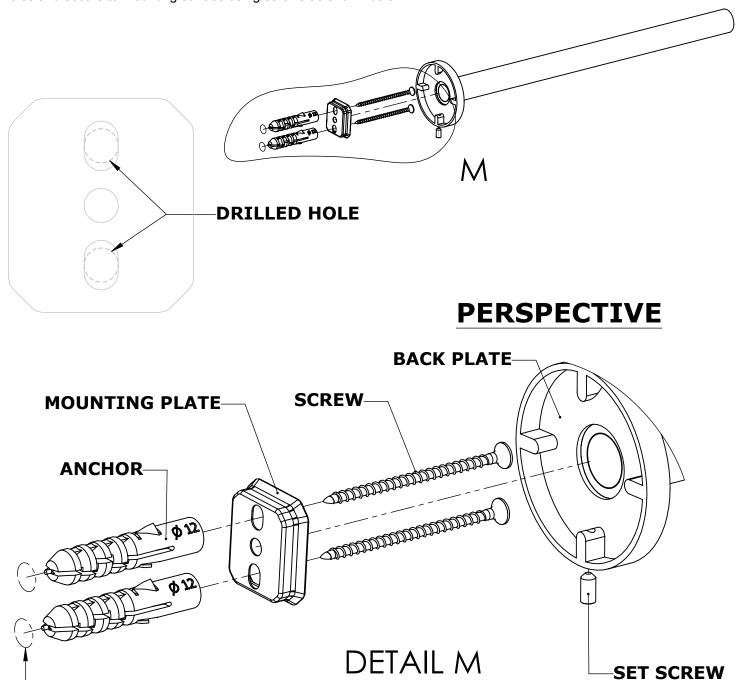

#### Step 1: Drill holes in Wall for screw anchors and attach Mounting Plate to Wall

Determine your desired location for installation and make a mark for the location of the mounting plate. Remove mounting plate from backplate by loosening set screw in backplate as pictured below. Place center hole of mounting plate over mark made above. Make 2 marks where mounting screws will be placed as shown below. Drill hole at each of the marks. (You may substitute other style mounting anchors or screws if desired). Place anchors into the holes made. Place mounting plate over holes and secure to mounting surface using screws as shown below.

**DRILLED HOLE** 

### **PERSPECTIVE**