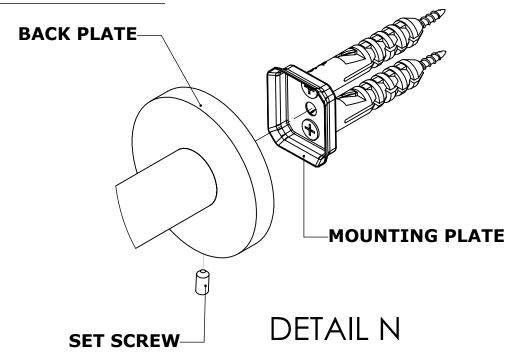

### **Step 2:** Attach Bracket to Mounting Plate.

Place bracket on mounting plate and secure by tightening set screw as shown below.