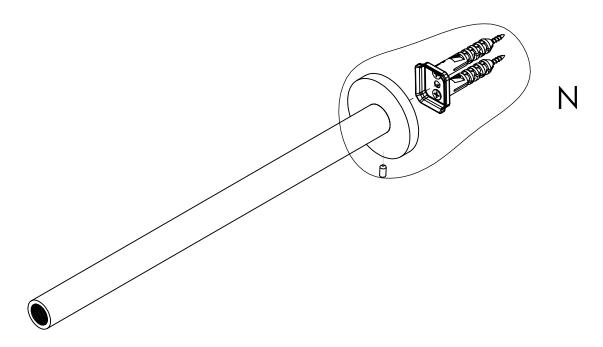

### **Step 2:** Attach Bracket to Mounting Plate.

Place bracket on mounting plate and secure by tightening set screw as shown below.